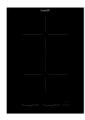

# Cooker hob S4000 Domino Induction 7325 455

Cooker hobs

Code: 7325 455

#### **DETAILS**

| Black                                                              |
|--------------------------------------------------------------------|
| Stainless steel + ceramic glass                                    |
| Single-phase: 230 V; 1P + N; 50.60 Hz                              |
| Standard (8 mm Edge)                                               |
| Electronic 50 - 220 °C                                             |
| 380x520 mm                                                         |
| 38cm                                                               |
| Induction hob Teppanyaki - straight edge for sopratop installation |
| Two zones                                                          |
|                                                                    |

| Built-in hole    | View technical data sheet (for all Flush-mount / Top-mount models and Under-mount models)                         |
|------------------|-------------------------------------------------------------------------------------------------------------------|
| Cooking plate    | Satin steel                                                                                                       |
| Total power      | 2.800 W                                                                                                           |
| Up               | 1.400 W                                                                                                           |
| Down             | 1.400 W                                                                                                           |
| Power settings   | 9 power settings per zone                                                                                         |
| Safety           | Safety equipment                                                                                                  |
| Туре             | Induction Hob                                                                                                     |
| Type of commands | Touch Control                                                                                                     |
| Cooking zones    | 2 independent zones                                                                                               |
| Notes:           | Pre-set temperatures for cleaning the product, for optimal cooking of fish recipes, and for perfect meat cooking. |
| FEATURES         |                                                                                                                   |