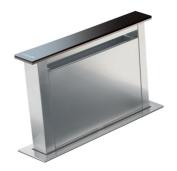

### **RECOMMENDED PAIRINGS**

Cooker hob S4000 Domino Induction 7341 655

Hood S4000 Domino Ghost 2451 Sink S4001 Filotop - 3365 050 000