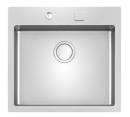

### **RECOMMENDED PAIRINGS**

Cooker hob S4000 Domino Induction 7341 655

Hood S4000 Domino Ghost 2451 Sink S4001 Filotop - 3365 050 000