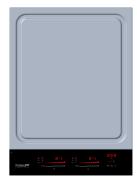

# Cooker hob S4000 Domino Induction 7325 455

Cooker hobs

Code: 7325 455

#### **DETAILS**

| Black                                                              |
|--------------------------------------------------------------------|
| Stainless steel + ceramic glass                                    |
| Single-phase: 230 V; 1P + N; 50.60 Hz                              |
| Standard (8 mm Edge)                                               |
| Electronic 50 - 220 °C                                             |
| 380x520 mm                                                         |
| 38cm                                                               |
| Induction hob Teppanyaki - straight edge for sopratop installation |
| Two zones                                                          |
|                                                                    |