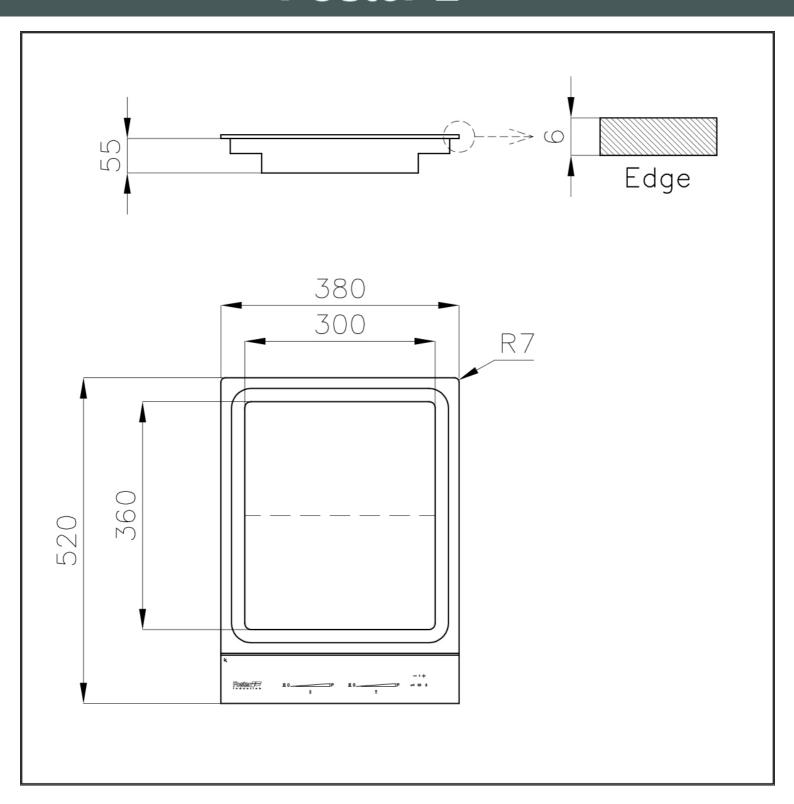

#### **DETAILS**

| Black                                                              |
|--------------------------------------------------------------------|
| Stainless steel + ceramic glass                                    |
| Single-phase: 230 V; 1P + N; 50.60 Hz                              |
| Standard (8 mm Edge)                                               |
| Electronic 50 - 220 °C                                             |
| 380x520 mm                                                         |
| 38cm                                                               |
| Induction hob Teppanyaki - straight edge for sopratop installation |
| Two zones                                                          |
|                                                                    |