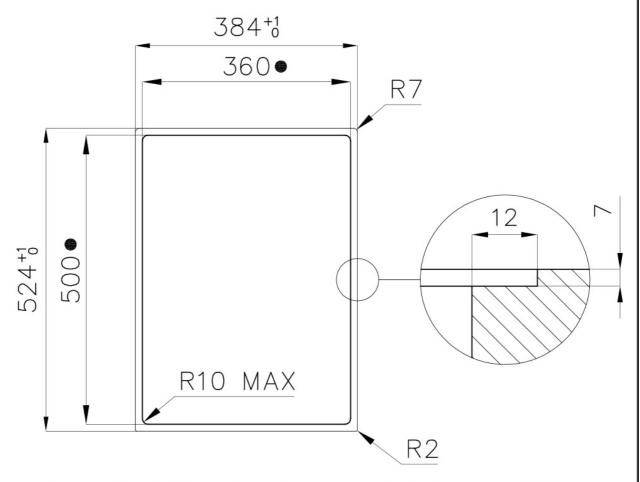

# Foster ==

Cut out size Dimensioni per foratura top

● Built—in cut out for FTS — Foratura per installazione FTS